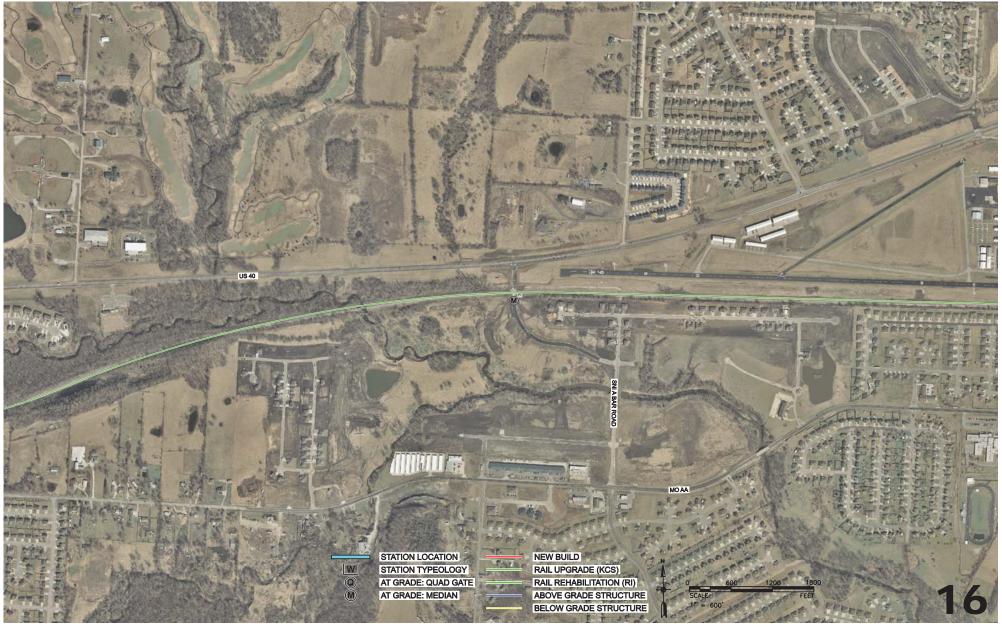

JCCCAA - REGIONAL RAIL EAST CORRIDOR - KCS MEXICO SUBDIVISION MARCH 27, 2012 NEW BUILD STATION LOCATION STATION TYPEOLOGY RAIL UPGRADE (KCS) AT GRADE: QUAD GATE RAIL REHABILITATION (RI) AT GRADE: MEDIAN ABOVE GRADE STRUCTURE BELOW GRADE STRUCTURE