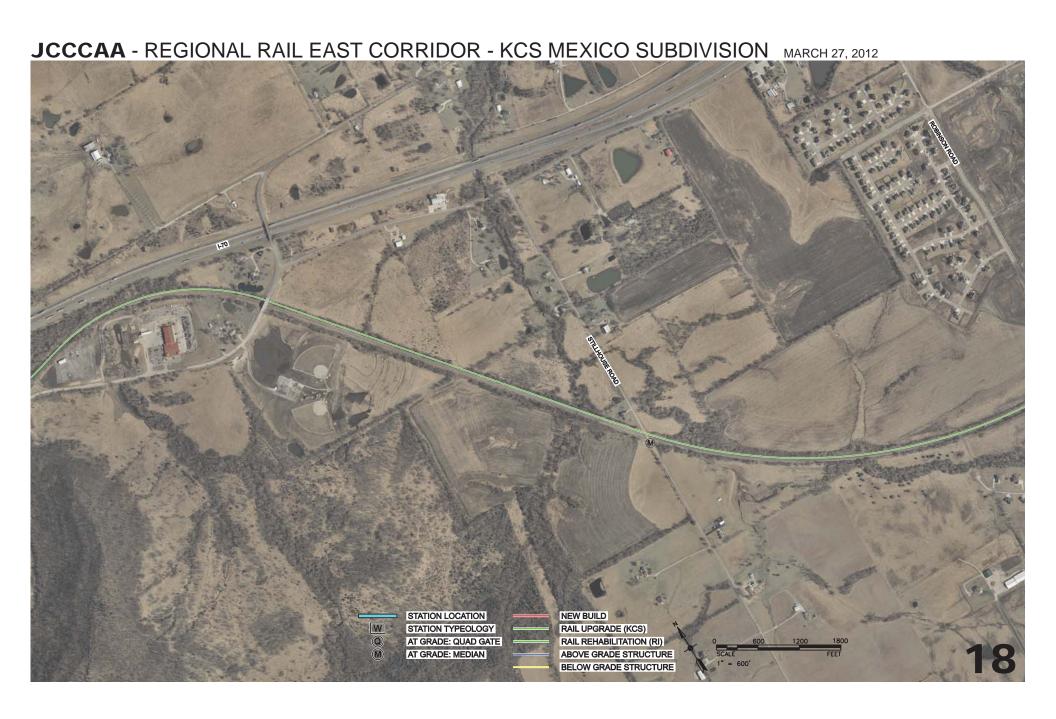

JCCCAA - REGIONAL RAIL EAST CORRIDOR - KCS MEXICO SUBDIVISION MARCH 27, 2012

JCCCAA - REGIONAL RAIL EAST CORRIDOR - KCS MEXICO SUBDIVISION MARCH 27, 2012 NEW BUILD STATION LOCATION STATION TYPEOLOGY RAIL UPGRADE (KCS) AT GRADE: QUAD GATE RAIL REHABILITATION (RI) AT GRADE: MEDIAN ABOVE GRADE STRUCTURE BELOW GRADE STRUCTURE