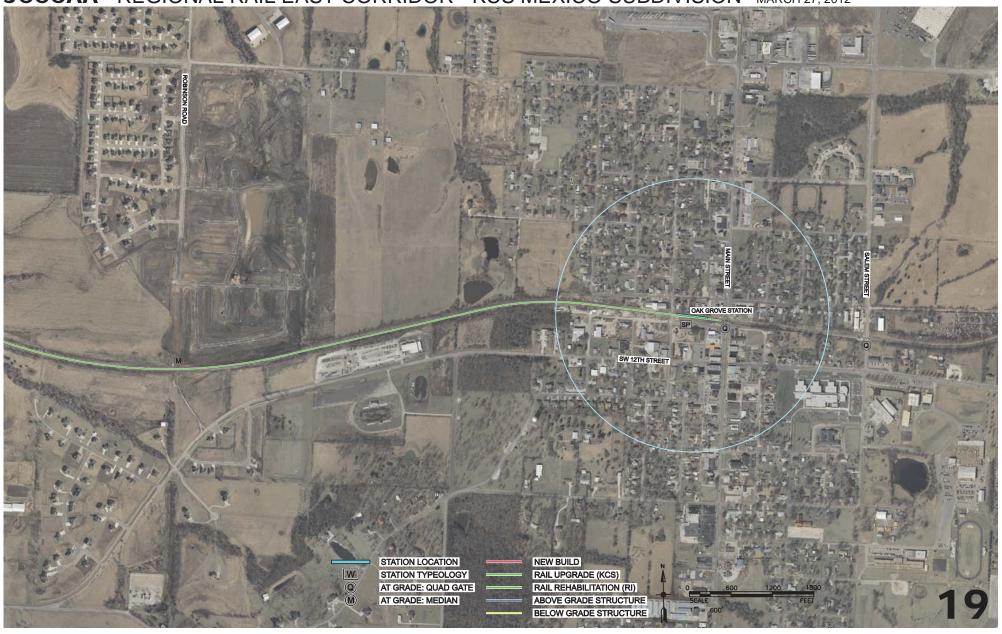

ATION TYPEOLOGY RAIL UPGRADE (KCS) AT GRADE: QUAD GATE RAIL REHABILITATION (RI) AT GRADE: MEDIAN ABOVE GRADE STRUCTURE BELOW GRADE STRUCTURE



JCCCAA - REGIONAL RAIL EAST CORRIDOR - KCS MEXICO SUBDIVISION MARCH 27, 2012 NEW BUILD STATION LOCATION STATION TYPEOLOGY RAIL UPGRADE (KCS) AT GRADE: QUAD GATE RAIL REHABILITATION (RI) AT GRADE: MEDIAN ABOVE GRADE STRUCTURE BELOW GRADE STRUCTURE

JCCCAA - REGIONAL RAIL EAST CORRIDOR - KCS MEXICO SUBDIVISION MARCH 27, 2012



JCCCAA - REGIONAL RAIL EAST CORRIDOR - KCS MEXICO SUBDIVISION MARCH 27, 2012 NEW BUILD STATION LOCATION STATION TYPEOLOGY RAIL UPGRADE (KCS) AT GRADE: QUAD GATE RAIL REHABILITATION (RI) AT GRADE: MEDIAN ABOVE GRADE STRUCTURE BELOW GRADE STRUCTURE



JCCCAA - REGIONAL RAIL EAST CORRIDOR - KCS MEXICO SUBDIVISION MARCH 27, 2012