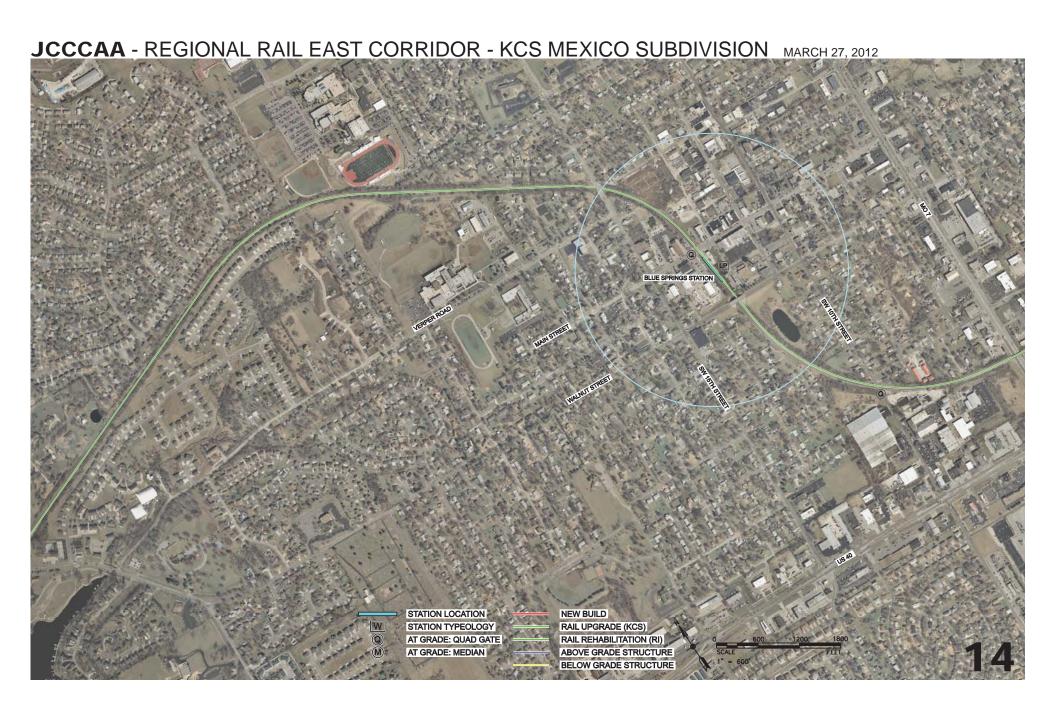

JCCCAA - REGIONAL RAIL EAST CORRIDOR - KCS MEXICO SUBDIVISION MARCH 27, 2012 STATION LOCATION STATION TYPEOLOGY RAIL UPGRADE (KCS) AT GRADE: QUAD GATE RAIL REHABILITATION (RI) AT GRADE: MEDIAN ABOVE GRADE STRUCTURE BELOW GRADE STRUCTURE